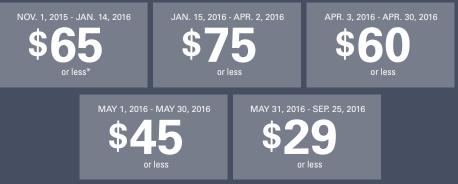

#### **ESCENA CLUB RATES**

## Rates will always be equal to or lower than the maximum rate for a given time period.

\*\$75 on Premium Days; see 2015-16 Rates & Dates card for additional information.

ESCENAGOLF.COM | 760.778.2737 | 1100 CLUBHOUSE VIEW DRIVE | PALM SPRINGS | f 🗹 @ESCENAGOLF